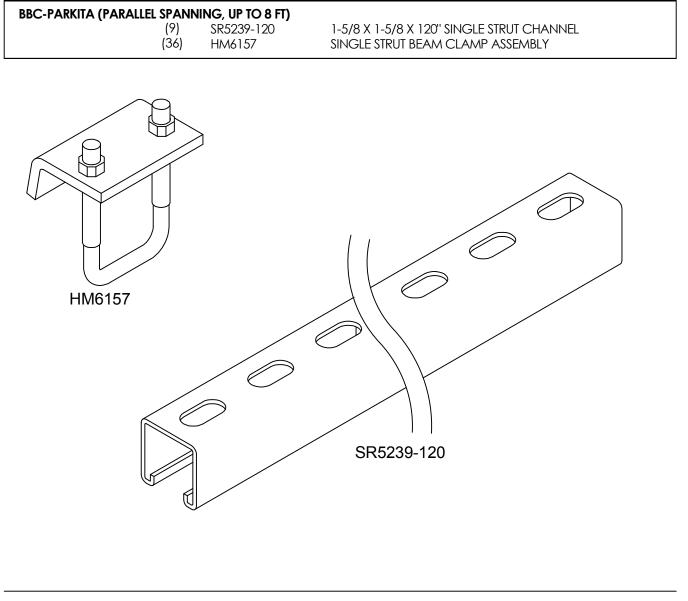

# BBC-PARKITA PARALLEL SPANNING, UP TO 8 FT

### CAGE SUPPORT KIT (Contains Attachment Kit and Support Structure)



#### MEASURE AND ESTABLISH LOCATION OF CAGE:

- 1. The cage is either 12' or 14' wide by 70' long once assembled.
- 2. There should be a clear area around the perimeter of the cage that is 3' minimum.
- 3. The motor of the cage should be located outside the frame to allow for service to the motor in either the retracted or down position.

#### ESTABLISH THE MOTOR REFERENCE POINT:

- 1. The assembly of the cage and drive system is based on the establishment of a motor reference point.
- 2. The motor reference point is on the centerline of the of the cage on either end of the cage frame.
- 3. The reference point must be transferred to the ceiling structure of the building to establish the attachment points for the motor and drive pipe carriers.
- 4. A plumb laser is the preferred method fo