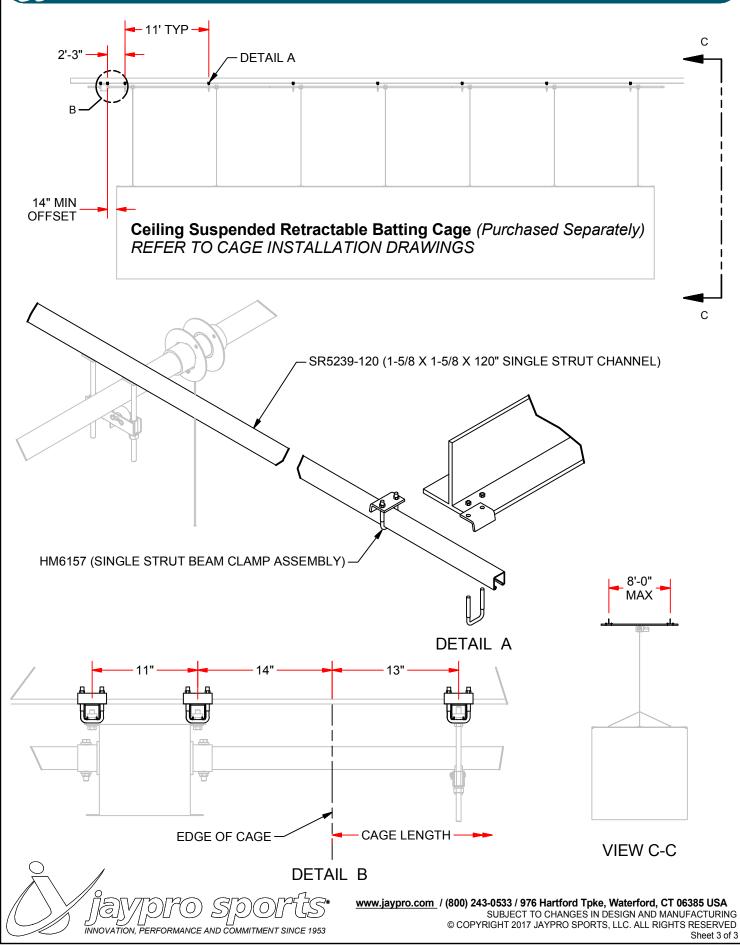

#### MEASURE AND ESTABLISH LOCATION OF CAGE:

- 1. The cage is either 12' or 14' wide by 70' long once assembled.
- 2. There should be a clear area around the perimeter of the cage that is 3' minimum.
- 3. The motor of the cage should be located outside the frame to allow for service to the motor in either the retracted or down position.

#### ESTABLISH THE MOTOR REFERENCE POINT:

- 1. The assembly of the cage and drive system is based on the establishment of a motor reference point.
- 2. The motor reference point is on the centerline of the of the cage on either end of the cage frame.
- 3. The reference point must be transferred to the ceiling structure of the building to establish the attachment points for the motor and drive pipe carriers.
- 4. A plumb laser is the preferred method for achieving this location.